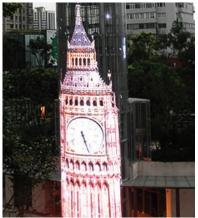

# **CYLINDER**

## Unique ClearLED Cylinder exhibits

The Cylinder series is a superior transparent LED display that can be custom designed to form a unique cylinder shaped display to add pizzazz to your exhibit. Each cylinder is formed by four lightweight quarter curves and is custom built to any diameter or height, delivers high transparency, and unbeatable brightness. ClearLED Cylinder provides an excellent lightweight centerpiece exhibit.

Shanghai Arch Walk, Shanghai, China