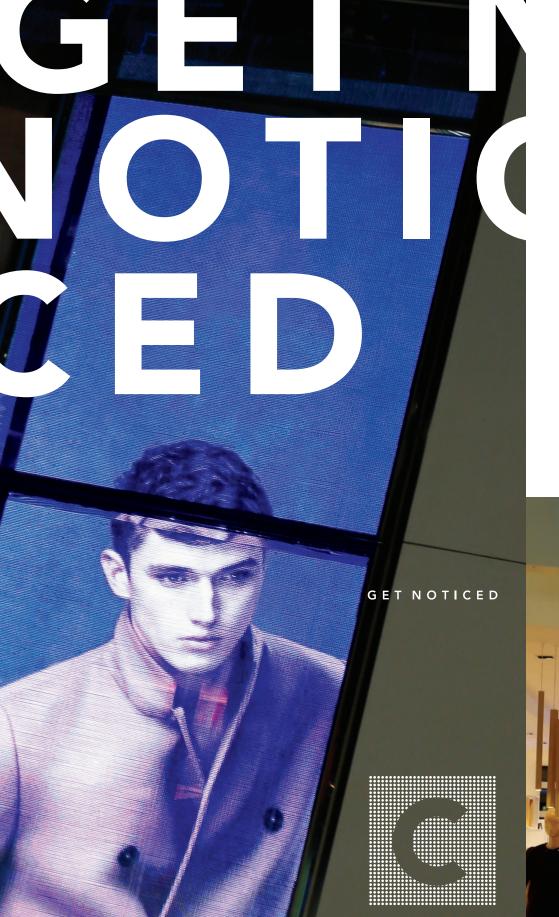

#### **POSTER**

#### Out-of-the-box ClearLED Poster

The all-in-one Poster is a transparent digital indoor poster designed with convenience in mind. These portable lightweight transparent LED displays can be purchased *ready-to-go* (42", 55", and 63") and can be installed in not time—everything you need is included in the box. The Poster series has a track record of boosting sales and delivers a return on investment that's hard to beat.