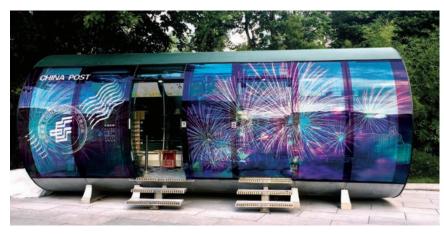

arent digital indoor poster designed with convenience in mind. These portable lightweight transparent LED displays can be purchased *ready-to-go* (42", 55", and 63") and can be installed in not time—everything you need is included in the box. The Poster series has a track record of boosting sales and delivers a return on investment that's hard to beat.



McDonald's, Hattiesburg, Mississippi, USA

# **CURVED**

# ClearLED Curved for a shapely display

The Curved series transparent LED display is fully customizable to form a convex or concave arch. Curved panels are pre-engineered and manufactured to meet the exact degree of curve for your display and shipped pre-formed. Highly transparent, lightweight, and exceedingly bright, ClearLED Curved will make your brand stand out from the crowd.



China Post, Guangzhou, China

### WALL

#### **Custom ClearLED Wall displays**

The Wall series transparent LED display is perfect for building high-impact indoor displays that command attention. Ideal for permanent and semi-permanent displays, including storefronts, concerts, entertainment venues, national landmarks, and trade shows, ClearLED Wall is modular in design with high brightness and high resolution. Customizable to fit your indoor architecture, these unique displays will create a best-in-class transparent video wall that viewers will not forget—and can be customized to fit your indoor architecture.



Primark, Madrid, Spain

# **CYLINDER**

## Unique ClearLED Cylinder exhibits

The Cylinder series is a superior transparent LED display that can be custom designed to form a uniq