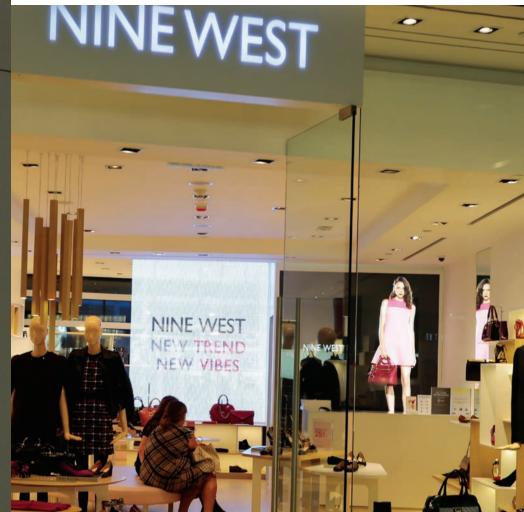

# Custom and out-of-the-box transparent LED solutions

Whether you need to create a custom transparent LED display or you need portable poster units, ClearLED has a display solution to meet your installation needs. ClearLED displays offer options for indoor and outdoor use and are available as flat, curved, or cylinder transparent LED units. Uniquely versatile, our systems can be integrated to create stunning, cost-effective displays to deliver powerful messaging to your customers.

Nine West, Hong Kong



#### **POSTER**

#### Out-of-the-box ClearLED Poster

The all-in-one Poster is a transparent digital indoor poster designed with convenience in mind. These portable lightweight transparent LED displays can be purchased *ready-to-go* (42", 55", and 63") and can be installed in not time—everything you need is included in the box. The Poster series has a track record of boosting sales and delivers a return on investment that's hard to beat.



McDonald's, Hattiesburg, Mississippi, USA

# **CURVED**

# ClearLED Curved for a shapely display

The Curved series transparent LED display is fully customizable to form a convex or concave arch. Curved panels are pre-engineered and manufactured to meet the exact degree of curve for your display and shipped pre-formed. Highly transparent, lightweight,