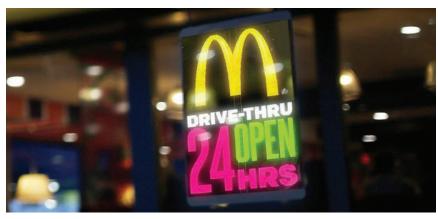

McDonald's, Hattiesburg, Mississippi, USA

# Advertise, promote, inform, and raise brand awareness

Proven to deliver ~360% increase in sales when used by McDonald's, ClearLED displays are a powerful medium for getting attention. Whatever your message, static or video, ClearLED displays can be counted on to call your customers to action and leave them with a positive and lasting impression of your brand.