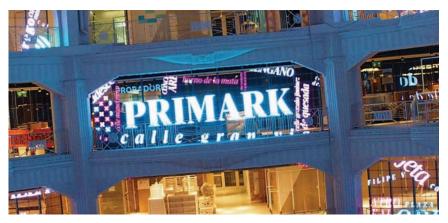

### WALL

#### **Custom ClearLED Wall displays**

The Wall series transparent LED display is perfect for building high-impact indoor displays that command attention. Ideal for permanent and semi-permanent displays, including storefronts, concerts, entertainment venues, national landmarks, and trade shows, ClearLED Wall is modular in design with high brightness and high resolution. Customizable to fit your indoor architecture, these unique displays will create a best-in-class transparent video wall that viewers will not forget—and can be customized to fit your indoor architecture.

Primark, Madrid, Spain